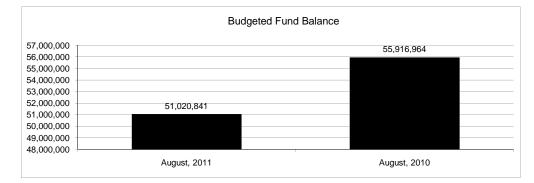

|                                                          |         | General Fund                            |                 |                                         |                |                 |                                   |                          |
|----------------------------------------------------------|---------|-----------------------------------------|-----------------|-----------------------------------------|----------------|-----------------|-----------------------------------|--------------------------|
| The School District of Sarasota County, FL               |         |                                         |                 |                                         |                |                 | <b>2</b> .400                     |                          |
| Revenue & Expenditures - Budget And Actual               | Account |                                         | Amounts         | Actual                                  | Percentage of  | Prior YTD       | Differnece<br>Increase/(Decrease) | %<br>Increase/(Decrease) |
| August 31, 2011 REVENUES                                 | Number  | Original                                | Current         | Amounts                                 | Current Budget | Actual          | Increase/(Decrease)               | Increase/(Decrease)      |
| Federal Direct                                           | 3100    | 350,992.00                              | 350,992.00      | 24,177.00                               | 6.89%          | 21,568.27       | 2,608.73                          | 12.10%                   |
| Federal Through State                                    | 3100    | 1,705,139.00                            | 1,705,139.00    | 0.00                                    | 0.09%          | 193,336.85      | (193,336.85)                      | 12.10%                   |
| State Sources                                            | 3200    | 78,000,253.00                           | 78,000,253.00   | 12,665,853.74                           | 16.24%         | 193,330.83      | 1,715,748.97                      | 15.67%                   |
| Local Sources                                            | 3400    | 251,799,724.00                          | 251,799,724.00  | 1,048,850.52                            | 0.42%          | 1,014,703.79    | 34,146.73                         | 3.37%                    |
| Total Revenues                                           | 3400    | 331,856,108.00                          | 331,856,108.00  | 13,738,881.26                           | 4.14%          | 12,179,713.68   | 1,559,167.58                      | 12.80%                   |
| EXPENDITURES                                             |         | 551,050,100.00                          | 551,050,100.00  | 15,750,001.20                           | 4.1470         | 12,179,715.00   | 1,557,107.50                      | 12.00%                   |
| Current:                                                 |         |                                         |                 |                                         |                |                 |                                   |                          |
| Instruction                                              | 5000    | 234,915,690,00                          | 234,915,690.00  | 20.919.097.60                           | 8.90%          | 15,910,879.64   | 5,008,217.96                      | 31.48%                   |
| Pupil Personnel Services                                 | 6100    | 21.080.705.00                           | 21.080.705.00   | 1,691,238.30                            | 8.02%          | 1,772,348.54    | (81,110,24)                       | -4.58%                   |
| Instructional Media Services                             | 6200    | 5.310.858.00                            | 5,310,858.00    | 275.423.16                              | 5.19%          | 606,611.26      | (331,188.10)                      | -54.60%                  |
| Instruction and Curriculum Development Services          | 6300    | 2,737,803.00                            | 2,737,803.00    | 250,530.32                              | 9.15%          | 327,265.59      | (76,735.27)                       | -23.45%                  |
| Instructional Staff Training Services                    | 6400    | 1,690,437.00                            | 1,690,437.00    | 96,108.56                               | 5.69%          | 162,520.05      | (66,411.49)                       | -40.86%                  |
| Instruction Related Technolgy                            | 6500    | 2,386,792.00                            | 2,386,792.00    | 343,975.15                              | 14.41%         | 176,453.93      | 167,521.22                        | 94.94%                   |
| Board                                                    | 7100    | 1,041,745.00                            | 1,041,745.00    | 76,232.11                               | 7.32%          | 116,122.46      | (39,890.35)                       | -34.35%                  |
| General Administration                                   | 7200    | 1,585,398.00                            | 1,585,398.00    | 206,937.08                              | 13.05%         | 287,383.26      | (80,446.18)                       | -27.99%                  |
| School Administration                                    | 7300    | 16.604.332.00                           | 16,604,332.00   | 2.318.842.74                            | 13.97%         | 2,336,115.78    | (17,273.04)                       | -0.74%                   |
| Facilities Acquisition and Construction                  | 7410    | 0.00                                    | 0.00            | 0.00                                    | 15.9776        | 2,550,115.70    | 0.00                              | 0.7170                   |
| Fiscal Services                                          | 7500    | 1.893.506.00                            | 1,893,506.00    | 305.055.27                              | 16.11%         | 333,201.15      | (28,145.88)                       | -8.45%                   |
| Food Services                                            | 7600    | 0.00                                    | 0.00            | 0.00                                    | 10111/0        | 000,201110      | 0.00                              | 011070                   |
| Central Services                                         | 7700    | 5,635,474.00                            | 5,635,474.00    | 816,199.63                              | 14.48%         | 971,630.72      | (155,431.09)                      | -16.00%                  |
| Pupil Transportation Services                            | 7800    | 16,266,625.00                           | 16,266,625.00   | 1,238,609.71                            | 7.61%          | 1,144,537.55    | 94,072.16                         | 8.22%                    |
| Operation of Plant                                       | 7900    | 34,027,142.00                           | 34,027,142.00   | 4,338,610.61                            | 12.75%         | 4,401,567.19    | (62,956.58)                       | -1.43%                   |
| Maintenance of Plant                                     | 8100    | 15,826,879.00                           | 15,826,879.00   | 2,618,748.52                            | 16.55%         | 2,776,842.79    | (158.094.27)                      | -5.69%                   |
| Administrative Tech Services                             | 8200    | 2,039,302.00                            | 2,039,302.00    | 636,581.27                              | 31.22%         | 723,087.95      | (86,506.68)                       | -11.96%                  |
| Community Services                                       | 9100    | 1,727,277.00                            | 1,727,277.00    | 72,495.36                               | 4.20%          | 88,615.21       | (16,119.85)                       | -18.19%                  |
| Debt Service                                             | 9200    | , , , , , , , , , , , , , , , , , , , , | ,,              | ,,,,,,,,,,,,,,,,,,,,,,,,,,,,,,,,,,,,,,, |                |                 | 0.00                              |                          |
| Total Expenditures                                       |         | 364,769,965.00                          | 364,769,965.00  | 36,204,685.39                           | 9.93%          | 32,135,183.07   | 4,069,502.32                      | 12.66%                   |
| Excess (Deficiency) of Revenues Over (Under) Expenditure | s       | (32,913,857.00)                         | (32,913,857.00) | (22,465,804.13)                         | 68.26%         | (19,955,469.39) | (2,510,334.74)                    | 12.58%                   |
| OTHER FINANCING SOURCES (USES)                           |         |                                         |                 |                                         |                |                 |                                   |                          |
| Other Financing Sources                                  | 3700    |                                         |                 | 1,071.23                                |                | 4.17            | 1,067.06                          | 25588.97%                |
| Transfers In                                             | 3600    | 19,643,296.00                           | 19,643,296.00   | 439,050.00                              | 2.24%          | 263,119.00      | 175,931.00                        | 66.86%                   |
| Transfers Out                                            | 9700    | (550,279.00)                            | (550,279.00)    | 0.00                                    | 0.00%          | 0.00            | 0.00                              | 100.00%                  |
| Total Other Financing Sources (Uses)                     |         | 19,093,017.00                           | 19,093,017.00   | 440,121.23                              | 2.31%          | 263,123.17      | 176,998.06                        | 67.27%                   |
| Net Change in Fund Balances                              |         | (13,820,840.00)                         | (13,820,840.00) | (22,025,682.90)                         |                | (19,692,346.22) | (2,333,336.68)                    | 11.85%                   |
| Fund Balances, Prior Year                                | 2800    | 64,841,681.00                           | 64,841,681.00   | 64,841,681.00                           |                | 66,902,632.34   | (2,060,951.34)                    | -3.08%                   |
| Adjustment to Fund Balances                              | 2891    | ,- ,                                    | 0.00            | ,- ,                                    |                | , . ,           | ( ,,                              |                          |
| Fund Balances, Current Year                              | 2700    | 51,020,841.00                           | 51,020,841.00   | 42,815,998.10                           | 83.92%         | 47,210,286.12   | (4,394,288.02)                    | -9.31%                   |