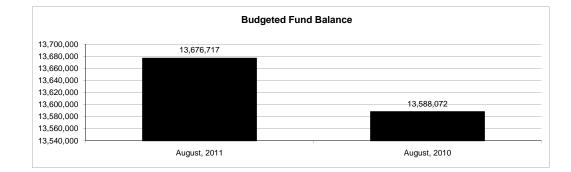

|                                                           | Internal Service Fund |                |                |               |                |               |                     |                     |  |  |
|-----------------------------------------------------------|-----------------------|----------------|----------------|---------------|----------------|---------------|---------------------|---------------------|--|--|
| The School District of Sarasota County, FL                |                       |                |                |               |                |               |                     |                     |  |  |
| Revenue & Expenditures - Budget And Actual                | Account               | Budgeted       |                | Actual        | Percentage of  | Prior YTD     | Differnece          | %                   |  |  |
| August 31, 2011                                           | Number                | Original       | Current        | Amounts       | Current Budget | Actual        | Increase/(Decrease) | Increase/(Decrease) |  |  |
| REVENUES                                                  |                       |                |                |               |                |               |                     |                     |  |  |
| Federal Direct                                            | 3100                  |                |                |               |                |               |                     |                     |  |  |
| Federal Through State                                     | 3200                  |                |                |               |                |               |                     |                     |  |  |
| State Sources                                             | 3300                  |                |                |               |                |               |                     |                     |  |  |
| Local Sources                                             | 3400                  | 5,089,850.00   | 5,089,850.00   | 473,524.37    | 9.30%          | 442,304.22    | 31,220.15           | 7.06%               |  |  |
| Total Revenues                                            |                       | 5,089,850.00   | 5,089,850.00   | 473,524.37    | 9.30%          | 442,304.22    | 31,220.15           | 7.06%               |  |  |
| EXPENDITURES                                              |                       |                |                |               |                |               |                     |                     |  |  |
| Current:                                                  |                       |                |                |               |                |               |                     |                     |  |  |
| Instruction                                               | 5000                  |                |                |               |                |               |                     |                     |  |  |
| Pupil Personnel Services                                  | 6100                  |                |                |               |                |               |                     |                     |  |  |
| Instructional Media Services                              | 6200                  |                |                |               |                |               |                     |                     |  |  |
| Instruction and Curriculum Development Services           | 6300                  |                |                |               |                |               |                     |                     |  |  |
| Instructional Staff Training Services                     | 6400                  |                |                |               |                |               |                     |                     |  |  |
| Instruction Related Technolgy                             | 6500                  |                |                |               |                |               |                     |                     |  |  |
| Board                                                     | 7100                  |                |                |               |                |               |                     |                     |  |  |
| General Administration                                    | 7200                  |                |                |               |                |               |                     |                     |  |  |
| School Administration                                     | 7300                  |                |                |               |                |               |                     |                     |  |  |
| Facilities Acquisition and Construction                   | 7410                  |                |                |               |                |               |                     |                     |  |  |
| Fiscal Services                                           | 7500                  |                |                |               |                |               |                     |                     |  |  |
| Food Services                                             | 7600                  |                |                |               |                |               |                     |                     |  |  |
| Central Services                                          | 7700                  | 6,143,200.00   | 6,143,200.00   | 958,997.57    | 15.61%         | 991,736.70    | (32,739.13)         | -3.30%              |  |  |
| Pupil Transportation Services                             | 7800                  |                |                |               |                |               |                     |                     |  |  |
| Operation of Plant                                        | 7900                  |                |                |               |                |               |                     |                     |  |  |
| Maintenance of Plant                                      | 8100                  |                |                |               |                |               |                     |                     |  |  |
| Administrative Tech Services                              | 8200                  |                |                |               |                |               |                     |                     |  |  |
| Community Services                                        | 9100                  |                |                |               |                |               |                     |                     |  |  |
| Debt Service                                              | 9200                  |                |                |               |                |               |                     |                     |  |  |
| Total Expenditures                                        |                       | 6,143,200.00   | 6,143,200.00   | 958,997.57    | 15.61%         | 991,736.70    | (32,739.13)         | -3.30%              |  |  |
| Excess (Deficiency) of Revenues Over (Under) Expenditures |                       | (1,053,350.00) | (1,053,350.00) | (485,473.20)  | 46.09%         | (549,432.48)  | 63,959.28           | -11.64%             |  |  |
| OTHER FINANCING SOURCES (USES)                            |                       | ( ) ) )        | () )           | · · · ·       |                | , <i>,</i> ,  |                     |                     |  |  |
| Long-term Debt Proceeds & Sales of Capital Assets         | 3700                  |                |                |               |                |               |                     |                     |  |  |
| Transfers In                                              | 3600                  | 550,279.00     | 550,279.00     |               | 0.00%          | 0.00          | 0.00                | 100.00%             |  |  |
| Transfers Out                                             | 9700                  | 220,279.00     | 220,27,100     |               | 0.0070         | 0.00          | 0.00                | 100.0070            |  |  |
| Total Other Financing Sources (Uses)                      | 2100                  | 550,279.00     | 550,279.00     | 0.00          |                | 0.00          | 0.00                |                     |  |  |
| Change in Net Assets                                      | F                     | (503,071.00)   | (503,071.00)   | (485,473.20)  |                | (549,432.48)  | 63,959.28           | -11.64%             |  |  |
| Net Assets. Prior Year                                    | 2800                  | 14,179,788.00  | 14,179,788.00  | 14,179,790.46 |                | 15,923,099,54 | (1.743,309.08)      | -10.95%             |  |  |
| Adjustment to Net Assets                                  | 2891                  | 1,177,700.00   | 1,177,700.00   | 1,177,770.40  |                | 15,725,077.54 | (1,7+5,507.00)      | -10.7570            |  |  |
| Net Assets, Current Year                                  | 2700                  | 13,676,717.00  | 13,676,717.00  | 13,694,317.26 |                | 15,373,667.06 | (1,679,349.80)      | -10.92%             |  |  |