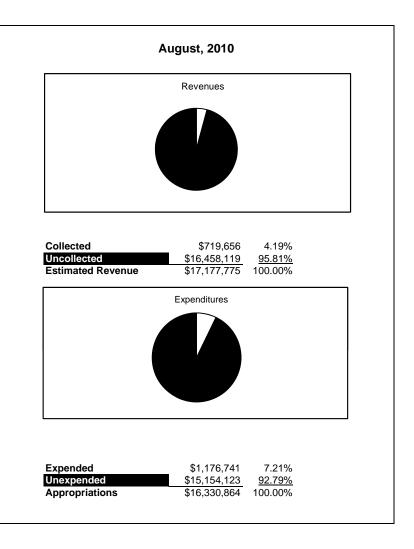

|                                                          | Food Service |               |               |              |                |              |                     |                     |  |  |
|----------------------------------------------------------|--------------|---------------|---------------|--------------|----------------|--------------|---------------------|---------------------|--|--|
| The School District of Sarasota County, FL               |              |               |               |              |                |              |                     |                     |  |  |
| Revenue & Expenditures - Budget And Actual               | Account      | Budgeted      |               | Actual       | Percentage of  | Prior YTD    | Differnece          | %                   |  |  |
| August 31, 2011                                          | Number       | Original      | Current       | Amounts      | Current Budget | Actual       | Increase/(Decrease) | Increase/(Decrease) |  |  |
| REVENUES                                                 |              |               |               |              |                |              |                     |                     |  |  |
| Federal Direct                                           | 3100         |               |               |              |                | 226,157.10   |                     | 0.00%               |  |  |
| Federal Through State                                    | 3200         | 10,405,323.00 | 10,405,323.00 |              | 0.00%          |              | 0.00                |                     |  |  |
| State Sources                                            | 3300         | 170,427.00    | 170,427.00    |              | 0.00%          |              | 0.00                |                     |  |  |
| Local Sources                                            | 3400         | 6,206,478.00  | 6,206,478.00  | 618,212.60   | 9.96%          | 493,498.69   | 124,713.91          | 25.27%              |  |  |
| Total Revenues                                           |              | 16,782,228.00 | 16,782,228.00 | 618,212.60   | 3.68%          | 719,655.79   | 124,713.91          | 17.33%              |  |  |
| EXPENDITURES                                             |              |               |               |              | ,              |              |                     |                     |  |  |
| Current:                                                 |              |               |               |              |                |              |                     |                     |  |  |
| Instruction                                              | 5000         |               |               |              |                |              |                     |                     |  |  |
| Pupil Personnel Services                                 | 6100         |               |               |              |                |              |                     |                     |  |  |
| Instructional Media Services                             | 6200         |               |               |              |                |              |                     |                     |  |  |
| Instruction and Curriculum Development Services          | 6300         |               |               |              |                |              |                     |                     |  |  |
| Instructional Staff Training Services                    | 6400         |               |               |              |                |              |                     |                     |  |  |
| Instruction Related Technolgy                            | 6500         |               |               |              |                |              |                     |                     |  |  |
| Board                                                    | 7100         |               |               |              |                |              |                     |                     |  |  |
| General Administration                                   | 7200         |               |               |              |                |              |                     |                     |  |  |
| School Administration                                    | 7300         |               |               |              |                |              |                     |                     |  |  |
| Facilities Acquisition and Construction                  | 7410         |               |               |              |                |              |                     |                     |  |  |
| Fiscal Services                                          | 7500         |               |               |              |                |              |                     |                     |  |  |
| Food Services                                            | 7600         | 16,147,793.00 | 16,147,793.00 | 552,175.17   | 3.42%          | 1,176,740.76 | (624,565.59)        | -53.08%             |  |  |
| Central Services                                         | 7700         |               |               |              |                |              |                     |                     |  |  |
| Pupil Transportation Services                            | 7800         |               |               |              |                |              |                     |                     |  |  |
| Operation of Plant                                       | 7900         |               |               |              |                |              |                     |                     |  |  |
| Maintenance of Plant                                     | 8100         |               |               |              |                |              |                     |                     |  |  |
| Administrative Tech Services                             | 8200         |               |               |              |                |              |                     |                     |  |  |
| Community Services                                       | 9100         |               |               |              |                |              |                     |                     |  |  |
| Debt Service                                             | 9200         |               |               |              |                |              |                     |                     |  |  |
| Total Expenditures                                       |              | 16,147,793.00 | 16,147,793.00 | 552,175.17   | 3.42%          | 1,176,740.76 | (624,565.59)        | -53.08%             |  |  |
| Excess (Deficiency) of Revenues Over (Under) Expenditure | s            | 634,435.00    | 634,435.00    | 66,037.43    | 10.41%         | (457,084.97) | 749,279.50          | -163.93%            |  |  |
| OTHER FINANCING SOURCES (USES)                           |              | -             |               | -            |                |              |                     |                     |  |  |
| Long-term Debt Proceeds & Sales of Capital Assets        | 3700         |               |               |              |                |              | 0.00                |                     |  |  |
| Transfers In                                             | 3600         |               |               |              |                |              | 0.00                |                     |  |  |
| Transfers Out                                            | 9700         |               |               |              |                |              | 0.00                |                     |  |  |
| Total Other Financing Sources (Uses)                     |              | 0.00          | 0.00          | 0.00         |                | 0.00         | 0.00                |                     |  |  |
| Net Change in Fund Balances                              |              | 634,435.00    | 634,435.00    | 66,037.43    |                | (457,084.97) | 523,122.40          | -114.45%            |  |  |
| Fund Balances, Prior Year                                | 2800         | 1.744.810.00  | 1,744,810.00  | 1.744.809.23 |                | 1,998,235,48 | (253,426,25)        | -12.68%             |  |  |
| Adjustment to Fund Balances                              | 2891         | 1,7 11,010.00 | 1,711,010.00  | 1,711,007.25 |                | 1,770,233.40 | (200, 120.20)       | 12.0070             |  |  |
| Fund Balances, Current Year                              | 2700         | 2,379,245.00  | 2,379,245.00  | 1,810,846.66 |                | 1,541,150.51 | 269,696.15          | 17.50%              |  |  |

## **Food Service Fund**