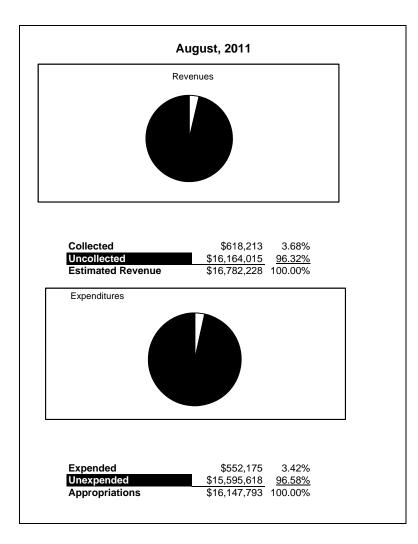

|                                                           | Special Revenue |               |               |              |                |              |                     |                     |  |  |
|-----------------------------------------------------------|-----------------|---------------|---------------|--------------|----------------|--------------|---------------------|---------------------|--|--|
| The School District of Sarasota County, FL                |                 |               |               |              |                |              |                     |                     |  |  |
| Revenue & Expenditures - Budget And Actual                | Account         | Budgeted      |               | Actual       | Percentage of  | Prior YTD    | Differnece          | %                   |  |  |
| August 31, 2011                                           | Number          | Original      | Current       | Amounts      | Current Budget | Actual       | Increase/(Decrease) | Increase/(Decrease) |  |  |
| REVENUES                                                  |                 |               |               |              |                |              |                     | 10.010              |  |  |
| Federal Direct                                            | 3100            | 2,785,613.00  | 2,785,613.00  | 126,013.50   | 4.52%          | 157,149.52   | (31,136.02)         | -19.81%             |  |  |
| Federal Through State                                     | 3200            | 33,526,362.00 | 33,526,362.00 | 1,385,471.71 | 4.13%          | 2,449,057.04 | (1,063,585.33)      | -43.43%             |  |  |
| State Sources                                             | 3300            |               |               |              |                |              |                     |                     |  |  |
| Local Sources                                             | 3400            | 1,137,846.00  | 1,137,846.00  |              | 0.00%          | 46,864.33    | (46,864.33)         | -100.00%            |  |  |
| Total Revenues                                            |                 | 37,449,821.00 | 37,449,821.00 | 1,511,485.21 | 4.04%          | 2,653,070.89 | (1,141,585.68)      | -43.03%             |  |  |
| EXPENDITURES                                              |                 | -             |               |              |                |              |                     |                     |  |  |
| Current:                                                  |                 |               |               |              |                |              |                     |                     |  |  |
| Instruction                                               | 5000            | 25,296,770.00 | 25,296,770.00 | 912,409.66   | 3.61%          | 1,362,011.25 | (449,601.59)        | -33.01%             |  |  |
| Pupil Personnel Services                                  | 6100            | 3,183,644.00  | 3,183,644.00  | 147,063.55   | 4.62%          | 336,530.98   | (189,467.43)        | -56.30%             |  |  |
| Instructional Media Services                              | 6200            |               |               |              |                | 157,373.00   | (157,373.00)        |                     |  |  |
| Instruction and Curriculum Development Services           | 6300            | 1,326,494.00  | 1,326,494.00  | 109,044.94   | 8.22%          | 139,304.81   | (30,259.87)         | -21.72%             |  |  |
| Instructional Staff Training Services                     | 6400            | 4,537,064.00  | 4,537,064.00  | 200,054.08   | 4.41%          | 390,111.37   | (190,057.29)        | -48.72%             |  |  |
| Instruction Related Technolgy                             | 6500            |               |               | 398.32       |                |              | 398.32              | 100.00%             |  |  |
| Board                                                     | 7100            |               |               |              |                |              | 0.00                |                     |  |  |
| General Administration                                    | 7200            | 782,195.00    | 782,195.00    | 39,389.26    | 5.04%          | 65,792.66    | (26,403.40)         | -40.13%             |  |  |
| School Administration                                     | 7300            |               |               |              |                |              | 0.00                | 100.00%             |  |  |
| Facilities Acquisition and Construction                   | 7410            |               |               | 545.94       |                | 55,454.78    | (54,908.84)         | -99.02%             |  |  |
| Fiscal Services                                           | 7500            | 52,388.00     | 52,388.00     | 6,477.08     | 12.36%         |              | 6,477.08            | 100.00%             |  |  |
| Food Services                                             | 7600            |               |               |              |                |              | 0.00                |                     |  |  |
| Central Services                                          | 7700            | 889,157.00    | 889,157.00    | 10,799.84    | 1.21%          | 11,214.54    | (414.70)            | -3.70%              |  |  |
| Pupil Transportation Services                             | 7800            | 596,741.00    | 596,741.00    |              | 0.00%          | 4,725.00     | (4,725.00)          | -100.00%            |  |  |
| Operation of Plant                                        | 7900            | 11,286.00     | 11,286.00     |              | 0.00%          | 99,372.49    | (99,372.49)         | -100.00%            |  |  |
| Maintenance of Plant                                      | 8100            |               |               |              |                |              | 0.00                | -100.00%            |  |  |
| Administrative Tech Services                              | 8200            |               |               |              |                |              |                     |                     |  |  |
| Community Services                                        | 9100            | 774,082.00    | 774,082.00    | 85,302.54    | 11.02%         | 31,180.01    | 54,122.53           | 173.58%             |  |  |
| Debt Service                                              | 9200            |               |               |              |                |              |                     |                     |  |  |
| Total Expenditures                                        |                 | 37,449,821.00 | 37,449,821.00 | 1,511,485.21 | 4.04%          | 2,653,070.89 | (1,141,585.68)      | -43.03%             |  |  |
| Excess (Deficiency) of Revenues Over (Under) Expenditures | 5               | 0.00          | 0.00          | 0.00         |                | 0.00         | 0.00                |                     |  |  |
| OTHER FINANCING SOURCES (USES)                            |                 |               |               |              |                |              |                     |                     |  |  |
| Long-term Debt Proceeds & Sales of Capital Assets         | 3700            |               |               |              |                |              |                     |                     |  |  |
| Transfers In                                              | 3600            |               |               |              |                |              |                     |                     |  |  |
| Transfers Out                                             | 9700            |               |               |              |                |              |                     |                     |  |  |
| Total Other Financing Sources (Uses)                      |                 | 0.00          | 0.00          | 0.00         |                | 0.00         | 0.00                |                     |  |  |
| Net Change in Fund Balances                               |                 | 0.00          | 0.00          | 0.00         |                | 0.00         | 0.00                |                     |  |  |
| Fund Balances, Prior Year                                 | 2800            | 0.00          | 0.00          | 0.00         |                | 0.00         | 0.00                |                     |  |  |
| Adjustment to Fund Balances                               | 2891            | 5100          |               | 3100         |                | 2100         | 0100                |                     |  |  |
| Fund Balances, Current Year                               | 2700            | 0.00          | 0.00          | 0.00         |                | 0.00         | 0.00                |                     |  |  |

## **Special Revenue Fund**