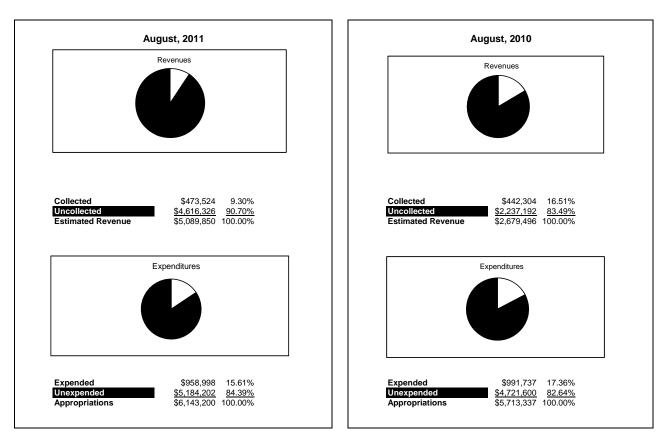

|                                                           | Internal Service Fund |                |                |               |                |               |                     |                     |  |  |
|-----------------------------------------------------------|-----------------------|----------------|----------------|---------------|----------------|---------------|---------------------|---------------------|--|--|
| The School District of Sarasota County, FL                |                       |                |                |               |                |               |                     |                     |  |  |
| Revenue & Expenditures - Budget And Actual                | Account               | Budgeted       |                | Actual        | Percentage of  | Prior YTD     | Differnece          | %                   |  |  |
| August 31, 2011                                           | Number                | Original       | Current        | Amounts       | Current Budget | Actual        | Increase/(Decrease) | Increase/(Decrease) |  |  |
| REVENUES                                                  |                       |                |                |               |                |               |                     |                     |  |  |
| Federal Direct                                            | 3100                  |                |                |               |                |               |                     |                     |  |  |
| Federal Through State                                     | 3200                  |                |                |               |                |               |                     |                     |  |  |
| State Sources                                             | 3300                  |                |                |               |                |               |                     |                     |  |  |
| Local Sources                                             | 3400                  | 5,089,850.00   | 5,089,850.00   | 473,524.37    | 9.30%          | 442,304.22    | 31,220.15           | 7.06%               |  |  |
| Total Revenues                                            |                       | 5,089,850.00   | 5,089,850.00   | 473,524.37    | 9.30%          | 442,304.22    | 31,220.15           | 7.06%               |  |  |
| EXPENDITURES                                              |                       |                |                |               |                |               |                     |                     |  |  |
| Current:                                                  |                       |                |                |               |                |               |                     |                     |  |  |
| Instruction                                               | 5000                  |                |                |               |                |               |                     |                     |  |  |
| Pupil Personnel Services                                  | 6100                  |                |                |               |                |               |                     |                     |  |  |
| Instructional Media Services                              | 6200                  |                |                |               |                |               |                     |                     |  |  |
| Instruction and Curriculum Development Services           | 6300                  |                |                |               |                |               |                     |                     |  |  |
| Instructional Staff Training Services                     | 6400                  |                |                |               |                |               |                     |                     |  |  |
| Instruction Related Technolgy                             | 6500                  |                |                |               |                |               |                     |                     |  |  |
| Board                                                     | 7100                  |                |                |               |                |               |                     |                     |  |  |
| General Administration                                    | 7200                  |                |                |               |                |               |                     |                     |  |  |
| School Administration                                     | 7300                  |                |                |               |                |               |                     |                     |  |  |
| Facilities Acquisition and Construction                   | 7410                  |                |                |               |                |               |                     |                     |  |  |
| Fiscal Services                                           | 7500                  |                |                |               |                |               |                     |                     |  |  |
| Food Services                                             | 7600                  |                |                |               |                |               |                     |                     |  |  |
| Central Services                                          | 7700                  | 6,143,200.00   | 6,143,200.00   | 958,997.57    | 15.61%         | 991,736.70    | (32,739.13)         | -3.30%              |  |  |
| Pupil Transportation Services                             | 7800                  |                |                |               |                |               |                     |                     |  |  |
| Operation of Plant                                        | 7900                  |                |                |               |                |               |                     |                     |  |  |
| Maintenance of Plant                                      | 8100                  |                |                |               |                |               |                     |                     |  |  |
| Administrative Tech Services                              | 8200                  |                |                |               |                |               |                     |                     |  |  |
| Community Services                                        | 9100                  |                |                |               |                |               |                     |                     |  |  |
| Debt Service                                              | 9200                  |                |                |               |                |               |                     |                     |  |  |
| Total Expenditures                                        |                       | 6,143,200.00   | 6,143,200.00   | 958,997.57    | 15.61%         | 991,736.70    | (32,739.13)         | -3.30%              |  |  |
| Excess (Deficiency) of Revenues Over (Under) Expenditures |                       | (1,053,350.00) | (1,053,350.00) | (485,473.20)  | 46.09%         | (549,432.48)  | 63,959.28           | -11.64%             |  |  |
| OTHER FINANCING SOURCES (USES)                            |                       | ( ) ) )        | () )           | · · · ·       |                | , <i>,</i> ,  |                     |                     |  |  |
| Long-term Debt Proceeds & Sales of Capital Assets         | 3700                  |                |                |               |                |               |                     |                     |  |  |
| Transfers In                                              | 3600                  | 550,279.00     | 550,279.00     |               | 0.00%          | 0.00          | 0.00                | 100.00%             |  |  |
| Transfers Out                                             | 9700                  | 220,279.00     | 220,27,100     |               | 0.0070         | 0.00          | 0.00                | 100.0070            |  |  |
| Total Other Financing Sources (Uses)                      | 2100                  | 550,279.00     | 550,279.00     | 0.00          |                | 0.00          | 0.00                |                     |  |  |
| Change in Net Assets                                      | F                     | (503,071.00)   | (503,071.00)   | (485,473.20)  |                | (549,432.48)  | 63,959.28           | -11.64%             |  |  |
| Net Assets. Prior Year                                    | 2800                  | 14,179,788.00  | 14,179,788.00  | 14,179,790.46 |                | 15,923,099,54 | (1.743,309.08)      | -10.95%             |  |  |
| Adjustment to Net Assets                                  | 2891                  | 1,177,700.00   | 1,177,700.00   | 1,177,770.40  |                | 15,725,077.54 | (1,7+5,507.00)      | -10.7570            |  |  |
| Net Assets, Current Year                                  | 2700                  | 13,676,717.00  | 13,676,717.00  | 13,694,317.26 |                | 15,373,667.06 | (1,679,349.80)      | -10.92%             |  |  |

### Internal Service Fund

#### Internal Service Fund