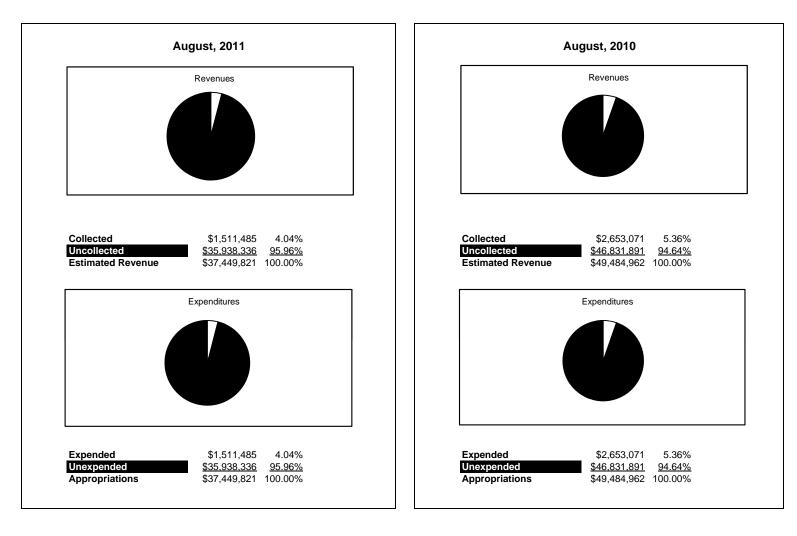

# August, 2011 August, 2010 Revenues Revenues Collected Uncollected Estimated Revenue Collected Uncollected \$12,179,714 3.52% \$334,039,367 <u>96.48%</u> \$13,738,881 4.14% <u>\$318,117,227</u> <u>95.86%</u> \$331,856,108 100.00% Estimated Revenue \$346,219,081 100.00% Expenditures Expenditures Expended Unexpended Appropriations Expended Unexpended Appropriations \$36,204,685 9.93% \$32,135,183 8.51% \$328,565,280 90.07% \$364,769,965 100.00% <u>\$345,477,220</u> <u>91.49%</u> \$377,612,403 100.00%

### **General Fund**