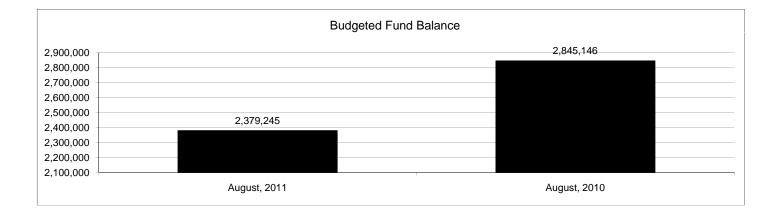

|                                                           | Internal Service Fund |                |                |               |                |               |                     |                     |  |  |
|-----------------------------------------------------------|-----------------------|----------------|----------------|---------------|----------------|---------------|---------------------|---------------------|--|--|
| The School District of Sarasota County, FL                |                       |                |                |               |                |               |                     |                     |  |  |
| Revenue & Expenditures - Budget And Actual                | Account               | Budgeted       |                | Actual        | Percentage of  | Prior YTD     | Differnece          | %                   |  |  |
| August 31, 2011                                           | Number                | Original       | Current        | Amounts       | Current Budget | Actual        | Increase/(Decrease) | Increase/(Decrease) |  |  |
| REVENUES                                                  |                       |                |                |               |                |               |                     |                     |  |  |
| Federal Direct                                            | 3100                  |                |                |               |                |               |                     |                     |  |  |
| Federal Through State                                     | 3200                  |                |                |               |                |               |                     |                     |  |  |
| State Sources                                             | 3300                  |                |                |               |                |               |                     |                     |  |  |
| Local Sources                                             | 3400                  | 5,089,850.00   | 5,089,850.00   | 473,524.37    | 9.30%          | 442,304.22    | 31,220.15           | 7.06%               |  |  |
| Total Revenues                                            |                       | 5,089,850.00   | 5,089,850.00   | 473,524.37    | 9.30%          | 442,304.22    | 31,220.15           | 7.06%               |  |  |
| EXPENDITURES                                              |                       |                |                |               |                |               |                     |                     |  |  |
| Current:                                                  |                       |                |                |               |                |               |                     |                     |  |  |
| Instruction                                               | 5000                  |                |                |               |                |               |                     |                     |  |  |
| Pupil Personnel Services                                  | 6100                  |                |                |               |                |               |                     |                     |  |  |
| Instructional Media Services                              | 6200                  |                |                |               |                |               |                     |                     |  |  |
| Instruction and Curriculum Development Services           | 6300                  |                |                |               |                |               |                     |                     |  |  |
| Instructional Staff Training Services                     | 6400                  |                |                |               |                |               |                     |                     |  |  |
| Instruction Related Technolgy                             | 6500                  |                |                |               |                |               |                     |                     |  |  |
| Board                                                     | 7100                  |                |                |               |                |               |                     |                     |  |  |
| General Administration                                    | 7200                  |                |                |               |                |               |                     |                     |  |  |
| School Administration                                     | 7300                  |                |                |               |                |               |                     |                     |  |  |
| Facilities Acquisition and Construction                   | 7410                  |                |                |               |                |               |                     |                     |  |  |
| Fiscal Services                                           | 7500                  |                |                |               |                |               |                     |                     |  |  |
| Food Services                                             | 7600                  |                |                |               |                |               |                     |                     |  |  |
| Central Services                                          | 7700                  | 6,143,200.00   | 6,143,200.00   | 958,997.57    | 15.61%         | 991,736.70    | (32,739.13)         | -3.30%              |  |  |
| Pupil Transportation Services                             | 7800                  |                |                |               |                |               |                     |                     |  |  |
| Operation of Plant                                        | 7900                  |                |                |               |                |               |                     |                     |  |  |
| Maintenance of Plant                                      | 8100                  |                |                |               |                |               |                     |                     |  |  |
| Administrative Tech Services                              | 8200                  |                |                |               |                |               |                     |                     |  |  |
| Community Services                                        | 9100                  |                |                |               |                |               |                     |                     |  |  |
| Debt Service                                              | 9200                  |                |                |               |                |               |                     |                     |  |  |
| Total Expenditures                                        |                       | 6,143,200.00   | 6,143,200.00   | 958,997.57    | 15.61%         | 991,736.70    | (32,739.13)         | -3.30%              |  |  |
| Excess (Deficiency) of Revenues Over (Under) Expenditures |                       | (1,053,350.00) | (1,053,350.00) | (485,473.20)  | 46.09%         | (549,432.48)  | 63,959.28           | -11.64%             |  |  |
| OTHER FINANCING SOURCES (USES)                            |                       | ( ) ) )        | () )           | · · · ·       |                | , <i>,</i> ,  |                     |                     |  |  |
| Long-term Debt Proceeds & Sales of Capital Assets         | 3700                  |                |                |               |                |               |                     |                     |  |  |
| Transfers In                                              | 3600                  | 550,279.00     | 550,279.00     |               | 0.00%          | 0.00          | 0.00                | 100.00%             |  |  |
| Transfers Out                                             | 9700                  | 220,279.00     | 220,27,100     |               | 0.0070         | 0.00          | 0.00                | 100.0070            |  |  |
| Total Other Financing Sources (Uses)                      | 2100                  | 550,279.00     | 550,279.00     | 0.00          |                | 0.00          | 0.00                |                     |  |  |
| Change in Net Assets                                      | F                     | (503,071.00)   | (503,071.00)   | (485,473.20)  |                | (549,432.48)  | 63,959.28           | -11.64%             |  |  |
| Net Assets. Prior Year                                    | 2800                  | 14,179,788.00  | 14,179,788.00  | 14,179,790.46 |                | 15,923,099,54 | (1.743,309.08)      | -10.95%             |  |  |
| Adjustment to Net Assets                                  | 2891                  | 1,177,700.00   | 1,177,700.00   | 1,177,770.40  |                | 15,725,077.54 | (1,7+5,507.00)      | -10.7570            |  |  |
| Net Assets, Current Year                                  | 2700                  | 13,676,717.00  | 13,676,717.00  | 13,694,317.26 |                | 15,373,667.06 | (1,679,349.80)      | -10.92%             |  |  |